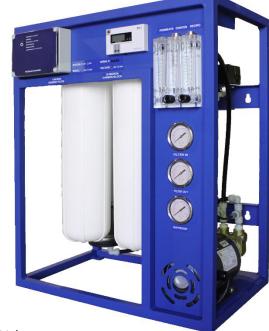

## **Commercial Series Reverse Osmosis Systems**

- ✓ Free Stand or Wall Mount Design
- ✓ Advance Membrane Technology
- ✓ Precision Manufacturing Tolerances
- ✓ Made in the USA.

## **Features**

- Powder Coated Aluminum Frame
- Stainless Steel Permeate Flow Meter
- Stainless Steel Concentrate Flow Meter with Integrated Needle Valve
- Stainless Steel Concentrate Recirculate Flow Meter with Integrated Needle Valve
- Dual 0 100psi Pre Filter Pressure Gauges
- 0-300psi Pump Pressure Gauge
- 100 Series Membranes
- 304 Stainless Steel Membrane Housings
- 304 Stainless Steel, IP65 Rated Solenoid Valve
- Dual TDS Meter
- Computer Controller with 5 LED Status Indicators
- 4.5" X 10" / 4.5" X 20" Filter Housings (Made in the USA)