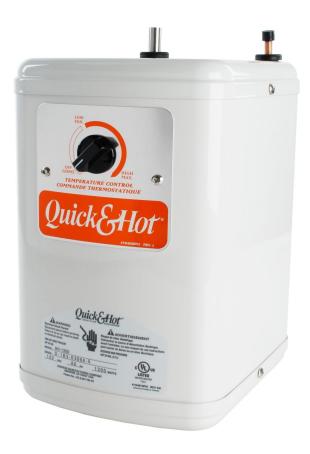

## Instantaneous Hot Water Tank

Product Dimensions 10.13"W x 13.75"H Special FeatureS -Compact Design for Space Efficiency. Insulated Stainless Steel Construction. Self-Resetting Thermal Fuse. Easy Installation and Replacement. Up to 60 Cups/Hour Output.

Color - White Wattage - 1300 watts Capacity - 0.63 Gallons Power Source - Corded Electric Material - Stainless Steel Style - Indoor Installation

## About this item

- Versatile Instant Hot Water: The AH-1300 provides instant hot water for beverages, cleaning, and various household tasks.
- Adjustable Temperature: Enjoy hot water at your preferred temperature, adjustable between 140° and 190°.
- High Dispensing Capacity: Delivers up to 100 cups of steaming hot water per hour for efficient use.
- Convenient Fingertip Control: The adjustable thermostat allows easy temperature control with a simple lever operation.
- Fast and Easy Installation: Requires no tools for installation, ensuring a hassle-free setup process.
- Safety Features: Equipped with a 1300-watt heating element, heater protection control, and a self-re setting thermal fuse for safety.